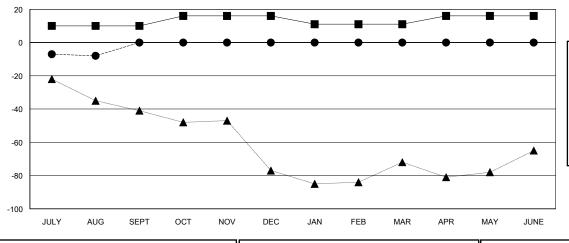

## GOALS AND ACTUAL MEMBERS CUMULATIVE

| -■- MEMBER GROWTH NET GOAL        |  |
|-----------------------------------|--|
| - ● - MEMBER GROWTH ACTUAL        |  |
| - ▲ - LAST YEAR MEMBERSHIP ACTUAL |  |
|                                   |  |
|                                   |  |
|                                   |  |