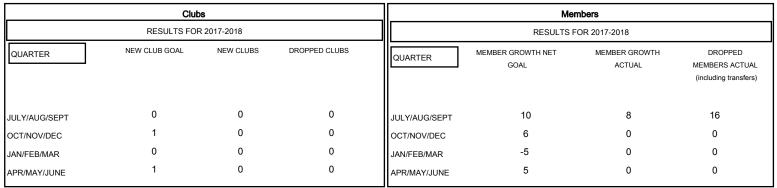

## MONTHLY MEMBERSHIP PROGRESS REPORT

District 36 R

Results as of: 08/31/2017

## GMT: HOWARD HUDSON LOCATION OREGON GMT CA



## GOALS AND ACTUAL NEW CLUBS CUMULATIVE



## GOALS AND ACTUAL MEMBERS CUMULATIVE



| -■- MEMBER GROWTH NET GOAL        |  |
|-----------------------------------|--|
| - ● - MEMBER GROWTH ACTUAL        |  |
| - ▲ - LAST YEAR MEMBERSHIP ACTUAL |  |
|                                   |  |
|                                   |  |
|                                   |  |

| DROPPED CLUBS: 0 |    |
|------------------|----|
| DROPPED MEMBERS  |    |
| DECEASED         | 1  |
| CLUB CANCELLED   | 0  |
| OTHER            | 15 |
| TOTAL            | 16 |

| 6 CLUBS OF 39 ADDED 1 OR MORE | GENDER DISTRIBUTION                |                                                       |
|-------------------------------|------------------------------------|--------------------------------------------